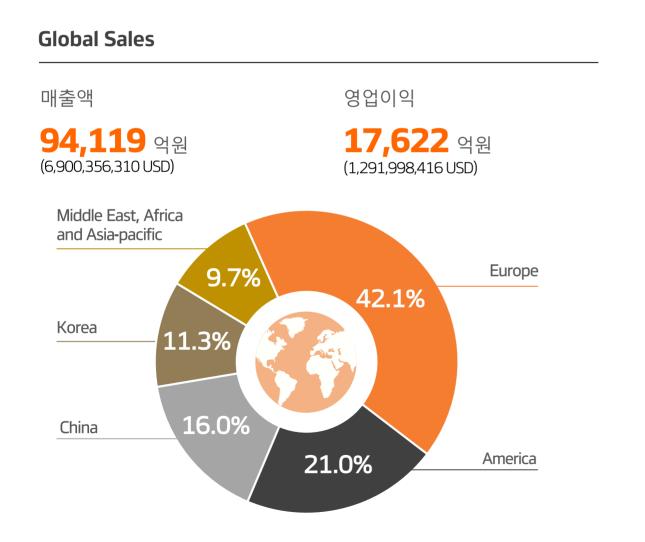

94,119 억원 (6,900,356,310 USD)

생산 능력

약 1억 개

글로벌 네트워크

7개 지역본부 5개 연구소, 8개 생산기지, 39개국 법인·지점

판매국가

약 160개 국가

임직원 수

## 2. Business Performance - Global Sales in 2024

## **Global Top Tire Company**

| Glob | oal Ra | anking                              | *Tyrepress 2024 FY |  |
|------|--------|-------------------------------------|--------------------|--|
|      | 01     | Group Michelin                      |                    |  |
|      | 02     | Bridgestone Corp.                   |                    |  |
|      | 03     | Goodyear Tire & Rubber Co.          |                    |  |
|      | 04     | Continental A. G.                   |                    |  |
|      | 05     | Pirelli & C. S.p.A                  |                    |  |
|      | 06     | Sumitomo Rubber Industries Ltd.     |                    |  |
|      | 07     | Hankook Tire & Technology Co., Ltd. |                    |  |
|      | 08     | Yokohama Rubber Co., Ltd.           |                    |  |
|      | 09     | Zhongce Rubber Group Co., Ltd.      |                    |  |
|      | 10     | Sailun Group                        |                    |  |