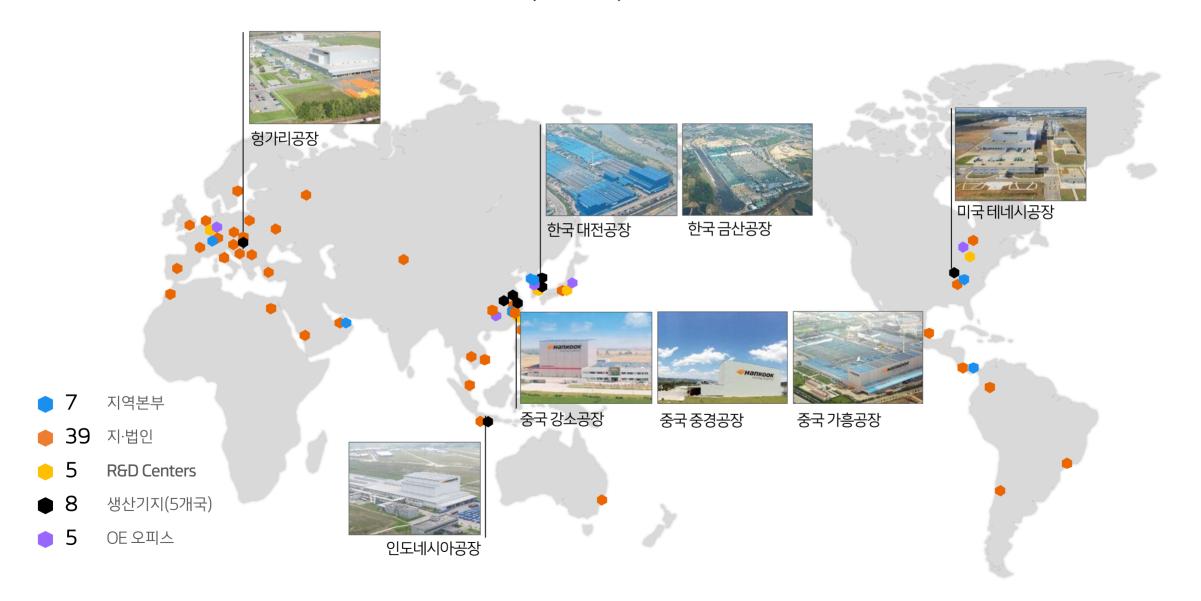

94,119 억원 (6,900,356,310 USD)

생산 능력

약 1억 개

글로벌 네트워크

7개 지역본부 5개 연구소, 8개 생산기지, 39개국 법인·지점

판매국가

약 160개 국가

임직원 수

## 3. Global Presence - Global Network

## Production capacity of **100 million units**