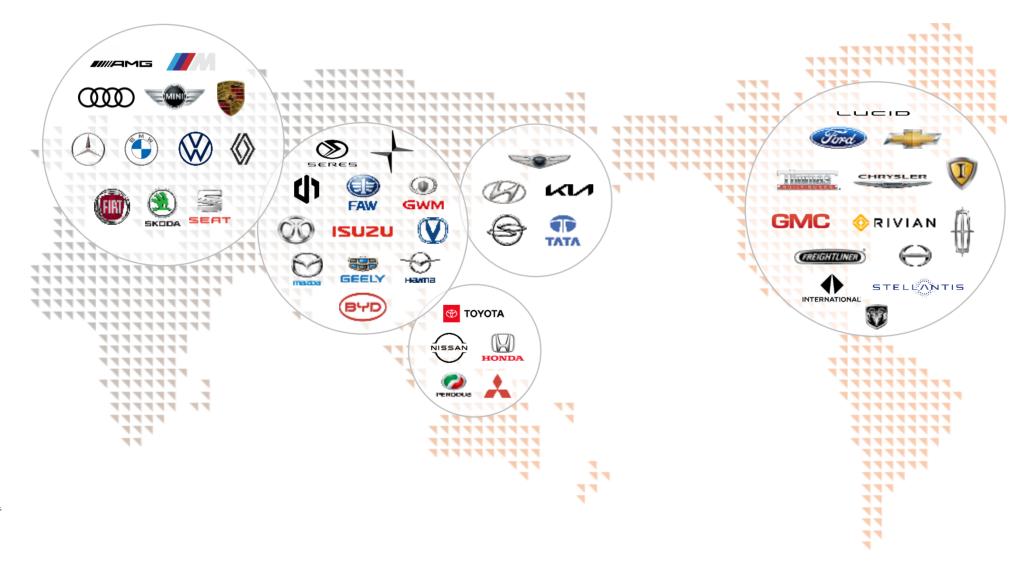

## 2. Business Performance - Our Strategic Partners

## 50개 글로벌 자동차 브랜드 파트너십

포르쉐, 벤츠, BMW, 아우디, 토요타, 테슬라 등 신차용 타이어 공급